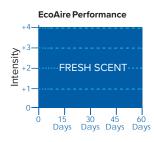

#### **Continuous Odour Control**

- Continuous odour control 24 hours a day creating a pleasant washroom environment
- Innovative uses a non-aerosol, hydrogen based revolutionary fuel cell technology
- ✓ Less waste made from natural fragrance oils and no batteries
- Contemporary, compact and discreet
- Recommended in areas of up to 170m<sup>3</sup> and positioned 180cm from the floor and doorways
- Installed by our engineers and serviced by Citron Hygiene Technicians

#### **How Does It Work?**

EcoAire continually releases an odour neutralising formula into the washroom environment. When serviced on a predetermined schedule by our expert technicians, it manages odours effectively and continuously.

## **Performance**