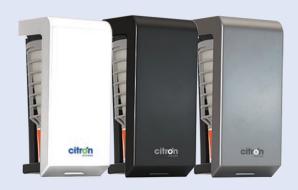

# **Options & Specifications**

**Dimensions:**  $152 \text{mm } \times 65 \text{mm } \times 78 \text{mm} \text{ (H} \times \text{W} \times \text{D)}$ 

Fragrance Options: Blue Splash or Citrus Mix

Power / Electrical: No batteries or power required

Colour: White, black or silver