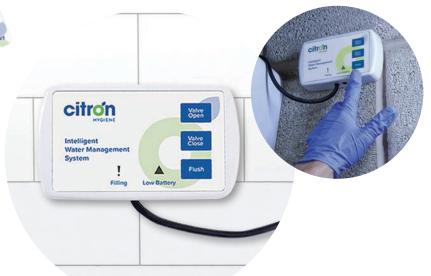

#### **Easy Installation**

- Works in conjunction with the Actiflow
  Cartridge to create a complete urinal solution
- Easy installation in discreet areas (e.g. ceiling space) by Citron Hygiene Engineers