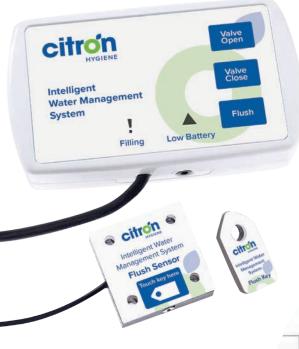

## **Product Overview**

#### **Key Features and Benefits**

- Controlled flushing reduces water consumption by up to 90%
- The 'Flush Table' is programmed to flush at specific times depending on the needs of the customer (e.g. weekdays, weekends, office hours, etc.)
- The unique flush programme can be transferred to multiple sites
- The unique 'Remote Flush' allows a flush to be triggered outside the normal programme, (e.g. after cleaning or a high-traffic period)

#### **Easy Installation**

- Works in conjunction with the Actiflow
  Cartridge to create a complete urinal solution
- Easy installation in discreet areas (e.g. ceiling space) by Citron Hygiene Engineers