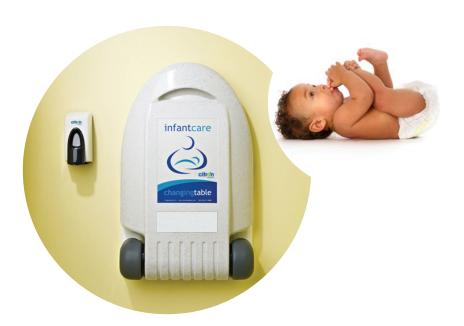

### Safe infant changing facilities

Our baby changing table provides parents with the ideal solution for nappy changing. Designed to conform to the latest legislation, our table provides a safe, hygienic and comfortable location for babies.

#### **Infant Safety**

All surfaces used are shaped to be smooth and feature rounded edges to protect infant from harm. The tables also features tamper proof safety straps, so that babies can be fastened securely.

#### **Compact Design**

- Folds flat to the wall for easy storage
- Controlled lowering
- Suitable for installation in all sizes of washroom
- Quick and easy installation by Citron Engineers