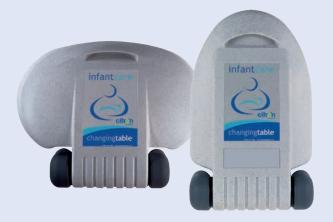

## **Options & Specifications**

**Dimensions:** (Horizontal Unit)

600mm x 760mm x 184mm (H x W x D)

(Vertical Unit)

780mm x 490mm x 184mm (H x W x D)

Colour: Grey