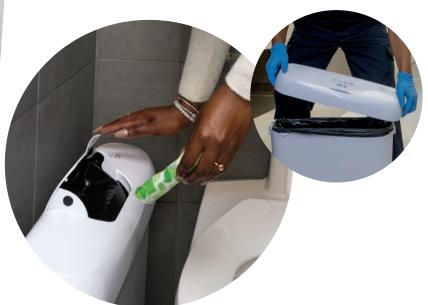

#### Reliable, Hassle-Free Service

Our liner replacement service includes expert waste removal and on-site disinfection.

## Sanitary Hygiene Disposal

### **Attractive and Functional Design**

- Reduced noise of closing mechanism slow/silent flap closing for discreet use
- Smaller flap to discourage unsuitable waste
- Disposable protective lid insert, replaced at regular service intervals to keep your unit fresh and hygienic, inside and out
- Patented bi-sided cover the unit can be placed on either side of the cubical
- Side latches for easy opening of cover enable fast replacement of unit liners