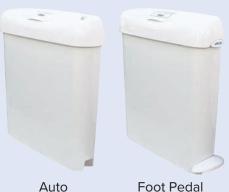

## **Options & Specifications**

**Activation:** Auto or foot pedal

Power: 2D batteries, included (auto unit)

**Dimensions:** (Auto) 550mm x 525mm x 150mm (H x W x D)

(Foot Pedal) 550mm x 540mm x 150mm  $(H \times W \times D)$ 

Volume: 22L

Sustainability: Unit recycled at end of useful life

Colour: White

Foot Pedal