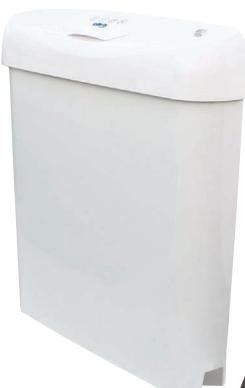

## **Product Overview**

### **Attractive and Functional Design**

- Reduced noise of closing mechanism slow/silent flap closing for discreet use
- Smaller flap to discourage unsuitable waste
- Disposable protective lid insert, replaced at regular service intervals to keep your unit fresh and hygienic, inside and out
- Patented bi-sided cover the unit can be placed on either side of the cubical
- Side latches for easy opening of cover enable fast replacement of unit liners

## **Options & Specifications**

**Activation:** Auto or foot pedal

Power: 2D batteries, included (auto unit)

**Dimensions:** (Auto) 550mm x 525mm x 150mm (H x W x D)

(Foot Pedal) 550mm x 540mm x 150mm  $(H \times W \times D)$ 

Volume: 22L

Sustainability: Unit recycled at end of useful life

Colour: White

Foot Pedal