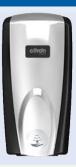

#### **Auto Foam Soap**

- Reduced risk of cross-contamination with touch-free dispensers
- Enriched foam soap containing moisturisers that deliver a high quality, luxurious wash experience
- Hermetically sealed pouch with oneway valve prevents clogs, drips, and contamination of soap
- Large capacity, 1,100ml providing 2,750 hand washes per pouch
- New nozzle with every refill prevents clogs and minimises cross contamination of germs

### **Auto Foam Soap**

**Dimensions:** 277mm x 132mm x 135mm (H x W x D)

Capacity: 1100 ml refill

Colour: White, black or black/chrome