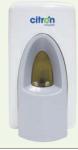

### **Manual Foam Soap**

- Choice of 3 soap refills available including standard, anti-bacterial and dermatological
- Hermetically sealed pouch with oneway valve prevents clogs, drips, and contamination of soap
- Dispensing lever impregnated with Biomaster antimicrobial technology, killing microbes on contact
- High capacity, suitable for 400ml and 800ml refills
- New nozzle with every refill prevents clogs and ensures transfer of germs is minimised

### Manual Foam Soap

**Dimensions:** 261mm x 127mm x 141mm  $(H \times W \times D)$ 

Capacity: 400 or 800ml refill

Colour: White