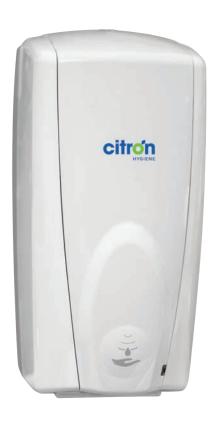

#### **Auto Foam Soap**

- Reduced risk of cross-contamination with touch-free dispensers
- Enriched foam soap containing moisturisers that deliver a high quality, luxurious wash experience
- Hermetically sealed pouch with oneway valve prevents clogs, drips, and contamination of soap
- Large capacity, 1,100ml providing 2,750 hand washes per pouch
- New nozzle with every refill prevents clogs and minimises cross contamination of germs

### **Auto Foam Soap**

**Dimensions:** 277mm x 132mm x 135mm (H x W x D)

Capacity: 1100 ml refill

Colour: White, black or black/chrome