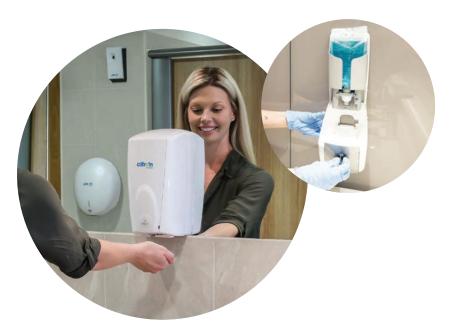

### **Luxurious Skin Care Products**

Set the standard for quality, reliability and hygiene with wall mounted, automatic soap dispensing systems. Zero-touch means reduced risk of cross-contamination and cost savings due to controlled dispensing.

### A Healthy, Safe Environment

Protect your employees and guests from the spread of infection by ensuring soap dispensers are always full, functioning and touch-free.

#### **Auto Foam Soap**

- Reduced risk of cross-contamination with touch-free dispensers
- Enriched foam soap containing moisturisers that deliver a high quality, luxurious wash experience
- Hermetically sealed pouch with oneway valve prevents clogs, drips, and contamination of soap
- Large capacity, 1,100ml providing 2,750 hand washes per pouch
- New nozzle with every refill prevents clogs and minimises cross contamination of germs