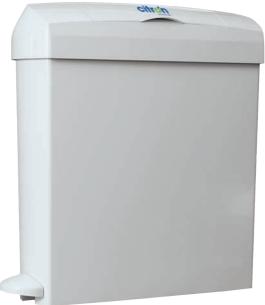

### Sanitary Hygiene Disposal

### **Product Overview**

#### **Attractive and Functional Design**

- Foot pedal and infrared sensor options available, both providing hygienic, touch-free operation
- Patented bi-sided cover the unit can be placed on either side of the cubical
- Narrow for ease of placement on floor