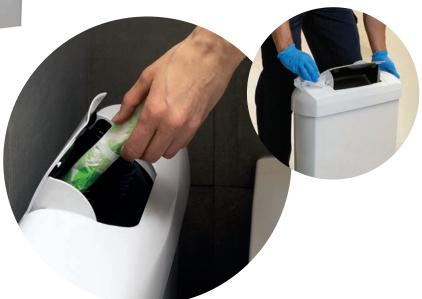

### Innovative and Hygienic

- Innovative, hygienic membrane prevents soiling of modesty tray
- Units are suitable for all washrooms (male, female, gender-neutral) and can be used for male incontinence products (not nappies)

#### **E-Card Waste Treatment**

All Citron Hygiene's disposal systems include an E-Card, our natural antimicrobial solution, designed to treat sanitary waste, neutralising odours and pathogens between services.