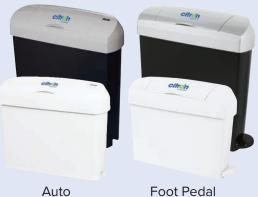

### **Options & Specifications**

**Activation:** Auto or foot pedal

**Power:** 2D batteries, included (auto unit)

Dimensions: 15L:

(Auto) 400mm x 510mm x 160mm ( $H \times W \times D$ ) (Foot Pedal) 400mm x 540mm x 160mm ( $H \times W \times D$ )

23L:

(Auto) 550mm x 510mm x 160mm ( $H \times W \times D$ ) (Foot Pedal) 550mm x 540mm x 160mm ( $H \times W \times D$ )

Volume: 15L or 23L

Sustainability: Unit recycled at end of useful life

**Colour:** White or black/chrome