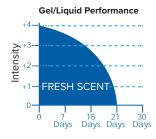

ng
- Units installed by Citron Engineers and serviced by Citron Hygiene Technicians

#### **How Does It Work?**

CitronScent works through vapour evaporation, using sub micron microdiffusion technology to ensure a long lasting scent.

With the release of a timely spray of fragrance, the right dose is delivered every time. The unit can be set to operate on certain days and specific times, so no need to have it operating when your business isn't.

### **Options & Specifications**

**Dimensions:**  $212 \text{mm} \times 269 \text{mm} \times 115 \text{mm} \text{ (H} \times \text{W} \times \text{D)}$ 

Fragrance Options: 9 fragrances\*

**Power:** 220V, internal power 12V

Net Weight: 1.7kg

**Noise level:** Less than 40dB (at 1 meter distance)

Colour: White or black



### **Performance**





#### \*9 specially blended fine fragrances

- Green Tea & Verbena
- Lime Blossom
- Lemon Tea & Jasmine
- White Orchid
- Soothing Forest
- Spring Flowers
- Water Lily
- Wild Fig
- Fresh Cotton