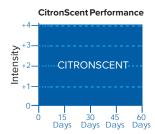

cing
- Units installed by Citron Engineers and serviced by Citron Hygiene Technicians

#### **How Does It Work?**

CitronScent works through vapour evaporation, using sub micron microdiffusion technology to ensure a long lasting scent.

With the release of a timely spray of fragrance, the right dose is delivered every time. The unit can be set to operate on certain days and specific times, so no need to have it operating when your business isn't.

### **Options & Specifications**

**Dimensions:**  $212 \text{mm} \times 269 \text{mm} \times 115 \text{mm} \text{ (H} \times \text{W} \times \text{D)}$ 

Fragrance Options: 9 fragrances\*

**Power:** 220V, internal power 12V

Net Weight: 1.7kg

**Noise level:** Less than 40dB (at 1 meter distance)

Colour: White or black



### **Performance**





#### \*9 specially blended fine fragrances

- Green Tea & Verbena
- Lime Blossom
- Lemon Tea & Jasmine
- White Orchid
- Soothing Forest
- Spring Flowers
- Water Lily
- Wild Fig
- Fresh Cotton