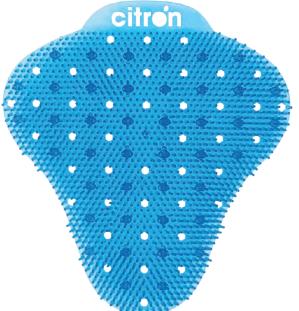

# Anti-Splash Urinal Screen

### **Specifications**

| Dimensions: | 198mm x 196mm x 22mm (H × W × D) |
|-------------|----------------------------------|
| Fragrance:  | Mango scented                    |
| Colour:     | Blue                             |
| Quantity:   | Available in cases of 12         |