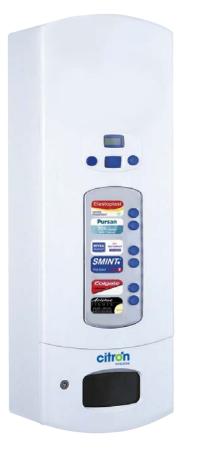

## **Product Overview**

#### Modern Stylish Look

- User friendly with clear labels and large opening to retrieve vended products
- Contains a coin reject facility and a high security lock to prevent potential thieves

#### Vending Options - (Product / Capacity)

 Hygiene A: Elastoplast Waterproof Plasters (10 pack) / 11 Pursan 70% Alcohol Hand Cleanser (70ml) / 9 Nivea Deodorant (female) / 6 Smints / 30 Mates Natural Condoms (3 pack) / 10 Anadin Extra (16 tablets per pack) / 12

#### Hygiene B:

Elastoplast Waterproof Plasters (10 pack) / 11 Pursan 70% Alcohol Hand Cleanser (70ml) / 9 Nivea Deodorant (female) / 6 Smints / 30 Colgate Toothbrush & Paste (5ml) / 9 Natural Tights (1 pair per pack) / 9  Unisex: Colgate Toothbrush & Paste (5ml) / 9 Bisodol / 8 Nivea Deodorant (male) / 6 Smints / 30 Mates Natural Condoms (3 pack) / 20 Anadin Extra (16 tablets per pack) / 24