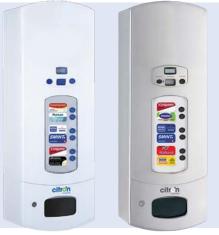

## **Options & Specifications**

 Dimensions:
 1000mm x 360mm x 230mm (H × W × D)

 Weight:
 13.5kg (white) 24.0kg (steel)

 Installation:
 Wall-mounted

 Colour:
 White or silver