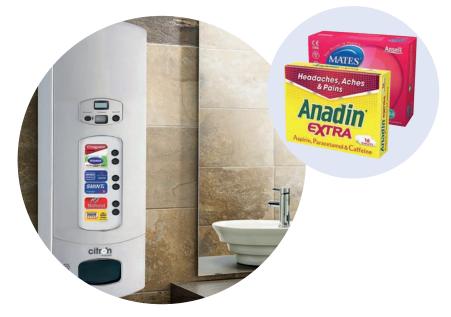

#### Vending Options - (Product / Capacity)

 Hygiene A: Elastoplast Waterproof Plasters (10 pack) / 11 Pursan 70% Alcohol Hand Cleanser (70ml) / 9 Nivea Deodorant (female) / 6 Smints / 30 Mates Natural Condoms (3 pack) / 10 Anadin Extra (16 tablets per pack) / 12

#### Hygiene B:

Elastoplast Waterproof Plasters (10 pack) / 11 Pursan 70% Alcohol Hand Cleanser (70ml) / 9 Nivea Deodorant (female) / 6 Smints / 30 Colgate Toothbrush & Paste (5ml) / 9 Natural Tights (1 pair per pack) / 9  Unisex: Colgate Toothbrush & Paste (5ml) / 9 Bisodol / 8 Nivea Deodorant (male) / 6 Smints / 30 Mates Natural Condoms (3 pack) / 20 Anadin Extra (16 tablets per pack) / 24