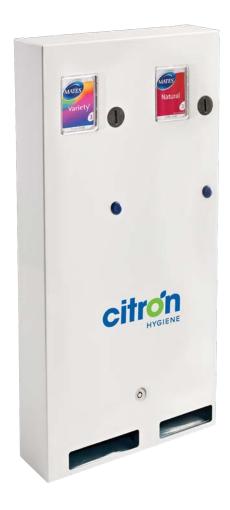

# 2 Column Condom Vending Machine

# Convenient access to condoms

Provide a caring and considerate washroom environment by fitting our stylish condom vending machines that feature a modern attractive design.

# **Modern Stylish Look**

- User friendly with clear labels and large opening to retrieve vended products
- Vends 2 varieties of branded condoms -Mates Mixed & Mates Natural (packs of 3)
- Automated battery operation press button to dispense
- Robust, powder coated steel construction

# **Specifications**

**Dimensions:** 700mm x 350mm x 100mm ( $H \times W \times D$ )

Weight: 17kg

**Installation:** Wall-mounted

**Vending Price:** £3 per pack (3 X £1 coins)

Colour: White