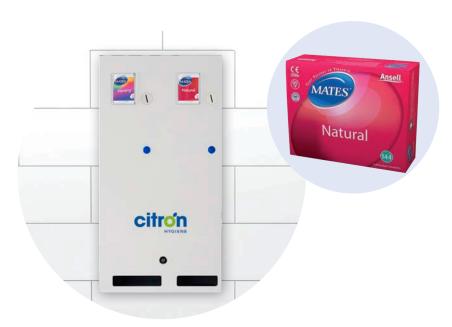

# **Modern Stylish Look**

- User friendly with clear labels and large opening to retrieve vended products
- Vends 2 varieties of branded condoms -Mates Mixed & Mates Natural (packs of 3)
- Automated battery operation press button to dispense
- Robust, powder coated steel construction