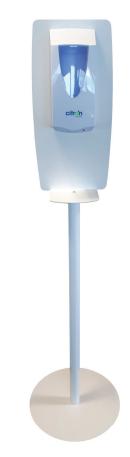

## Citron Hygiene Sanitiser Dispenser Stand

The Citron Refresh range of dispensers provides an ultra-hygienic solution for hand sanitising. They are designed to look great wherever you need them to be installed. They can be carefully fixed to your walls by our trained technicians or can be positioned on one of our purpose made sanitiser stands.

- Non-touch electronic dispenser for hands-free operation
- Patented one-way valve prevents sanitiser from returning to the cartridge
- Quick-shot dose delivery system
- Compact, modern and attractive design limited floor space
- Stable and solid unit
- Easy to assemble stand

| Dimensions (mm)   | Height: 1420 | Width: 370 | Depth: 370 |
|-------------------|--------------|------------|------------|
| Available Colours | White        |            |            |

the washroom